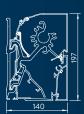

## **DIMENSIONS**

|            | B-27 Prestige                  | B-27 Elite                            | B-27                           |
|------------|--------------------------------|---------------------------------------|--------------------------------|
| Width      | 3,53 - 14,00 m                 | 2,05 - 14,00 m<br>coupled from 7,00 m | 2,05 - 14,00 m                 |
| Projection | 3,00 - 3,75 m                  | 1,50 - 3,75 m                         | 1,50 - 3,00 m                  |
| Operation  | motor with remote control      | motor (gear<br>optional)              | motor (gear<br>optional)       |
| Cassette   | 22,0 cm high x<br>14,7 cm deep | 22,0 cm high x<br>14,7 cm deep        | 19,7 cm high x<br>14,0 cm deep |
| Wind class | 3                              | 2                                     | 2                              |