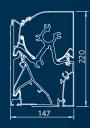

## **DIMENSIONS**

|            | B-27 Prestige                  | B-27 Elite                            | B-27                           |
|------------|--------------------------------|---------------------------------------|--------------------------------|
| Width      | 3,53 - 14,00 m                 | 2,05 - 14,00 m<br>coupled from 7,00 m | 2,05 - 14,00 m                 |
| Projection | 3,00 - 3,75 m                  | 1,50 - 3,75 m                         | 1,50 - 3,00 m                  |
| Operation  | motor with remote control      | motor (gear<br>optional)              | motor (gear<br>optional)       |
| Cassette   | 22,0 cm high x<br>14,7 cm deep | 22,0 cm high x<br>14,7 cm deep        | 19,7 cm high x<br>14,0 cm deep |
| Wind class | 3                              | 2                                     | 2                              |