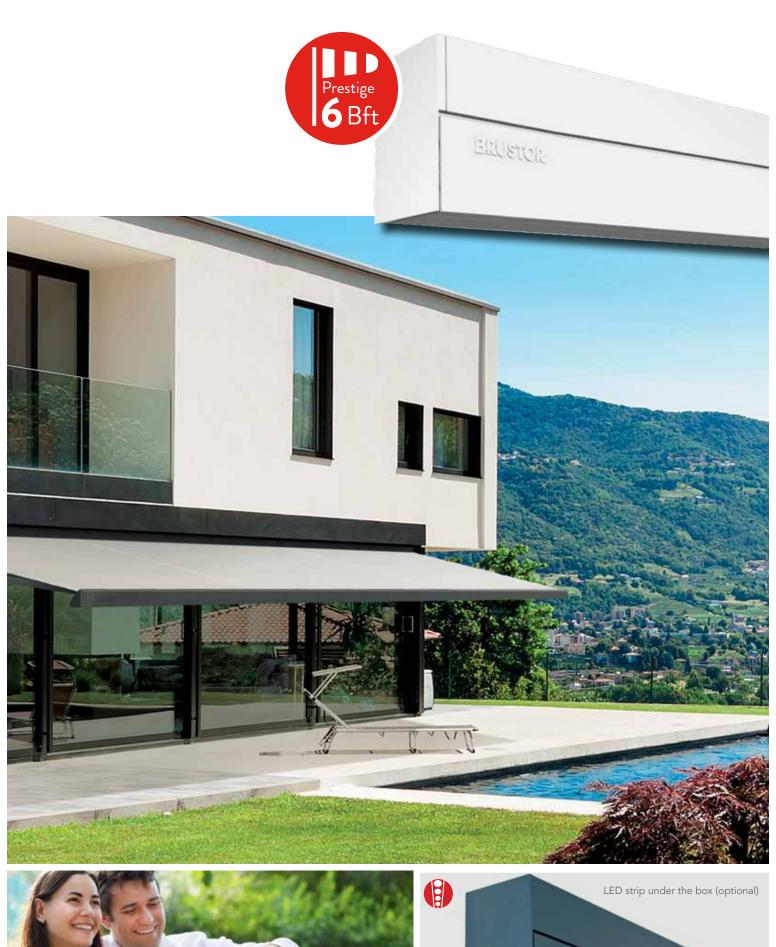

# B-27, B-27 ELITE AND B-27 PRESTIGE

The architect's practical solution

#### THE ARCHITECT'S PRACTICAL SOLUTION

Retractable awnings B-27 in Prestige, Elite and standard version distinguish with their contemporary rectangular shape. All three models are appropriate for modern houses and can also be built into the façade. They're technically identical to the B-25 models in Prestige, Elite and standard version.

The standard colour of these cassette awnings is white, while 200 other RAL colours are available as an option.