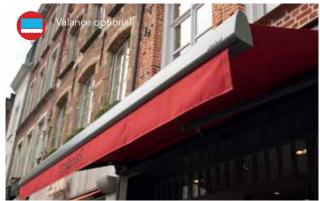

27 Elite                            | B-27                           |
|------------|--------------------------------|---------------------------------------|--------------------------------|
| Width      | 3,53 - 14,00 m                 | 2,05 - 14,00 m<br>coupled from 7,00 m | 2,05 - 14,00 m                 |
| Projection | 3,00 - 3,75 m                  | 1,50 - 3,75 m                         | 1,50 - 3,00 m                  |
| Operation  | motor with remote control      | motor (gear<br>optional)              | motor (gear<br>optional)       |
| Cassette   | 22,0 cm high x<br>14,7 cm deep | 22,0 cm high x<br>14,7 cm deep        | 19,7 cm high x<br>14,0 cm deep |
| Wind class | 3                              | 2                                     | 2                              |